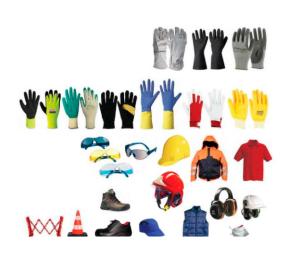

#### **Work safety wear**

Eyes 8 Face Protectors | Urgent Eyes & Body Showers |
Ear Protectors | Respiration Protectors | Hand Protectors
| Feet Protectors | Firefighter Equipments | Body
Protector Equipments | Rescue/Fall Prevention | Gas
measuring Devices | Exproof | Work suit | Safety shoes
| Gloves | etc