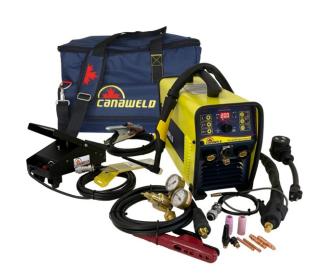

### Welding Machines & Equipments

Welding Machines | Welding Electrodes, Rods & Powders | Welding Automation | Welding & Plasma | Cutting Robots | Brazing Equipments Pressure Reducers | Welding & Cutting Torch Equipments | Back Fire Valves | Cutting Machines Cutting Nozzle | Central System Equipments Accessories etc