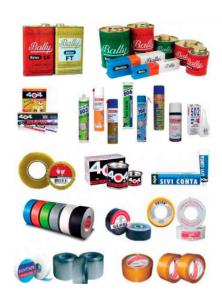

## **Adhesive Tap Silicons**

Masking Tapes | Double-Sided Tapes | Packaging Tapes | Joint Tapes | Aluminium Foil Tapes | Loccite Industrial Adhesives PolyFix | Silicon & Mastics Hauser Silicones | Mastics & Foams | Tangit PVC Adhesives | Wd-40 | Bally Products | Pattex Products Iran Adhesive | 404 Steel & Molal Adhesives | etc