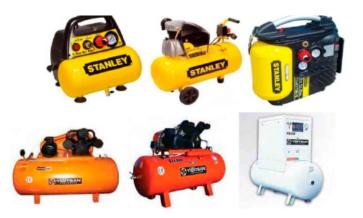

#### **Work safety wear**

Saws | Screwdrivers | Silicon Gun | Hexwrenches H& Tools | Miters | Planers | Laser Water Gages Nivo | Screw Compressor | Piston Compressor Air Dryers | Fitters | Tempo Hot/Cold Pressure Washing Machines | Calypso Hot/Cold Group Water Jet Type Washing Case Machine | ETC